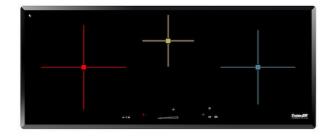

# **Cooker hob S4000 Induction con Power Control**

Induction Hobs

Code: 7330 241

#### **DETAILS**

| Bevelled Edge - for flush-mount or over-mount installation |
|------------------------------------------------------------|
| Ceramic glass                                              |
| 840 x 350 mm                                               |
| 90cm                                                       |
| Three zones                                                |
| View technical data sheet                                  |
| 84 cm                                                      |
| 6.600** W                                                  |
|                                                            |

| Left                       | Ø 240 mm - 2.200 (3.000)* W                                                                                                                                                                                                                   |
|----------------------------|-----------------------------------------------------------------------------------------------------------------------------------------------------------------------------------------------------------------------------------------------|
| Centre                     | Ø 145 mm - 1.200 (1.600)* W                                                                                                                                                                                                                   |
| Right                      | Ø 210 mm - 1.500 (2.000)* W                                                                                                                                                                                                                   |
| Power settings             | 9 power settings per zone + Powerboost                                                                                                                                                                                                        |
| Safety                     | Safety equipment                                                                                                                                                                                                                              |
| Туре                       | Induction Hob                                                                                                                                                                                                                                 |
| Type of commands           | Touch Control                                                                                                                                                                                                                                 |
| Notes:                     | ** With the PowerControl function, the maximum power can be set in users at the following values: 2,800 W, 3,500 W, 6,000 W, 6,600 W                                                                                                          |
| Notes:                     | * Powerboost                                                                                                                                                                                                                                  |
| FEATURES                   |                                                                                                                                                                                                                                               |
| Powerboost                 | Booster function provides increased power to the selected plate. In particular, when the Booster is activated, the plate works for ten minutes at a very high power that allows to heat quickly large quantities of water.                    |
| Pot detector               | All induction cooker hobs detect the pot resting on them, but they also calculate the area they cover. This system allows the energy to be used even more efficiently. Moreover, the plates switch off automatically when the pot is removed. |
| End-of-cooking programming | All operations are programmed by means of the touch-control on the glass itself. Each cooking plate is capable of independent programming, and thus the possibility to set different cooking times.                                           |