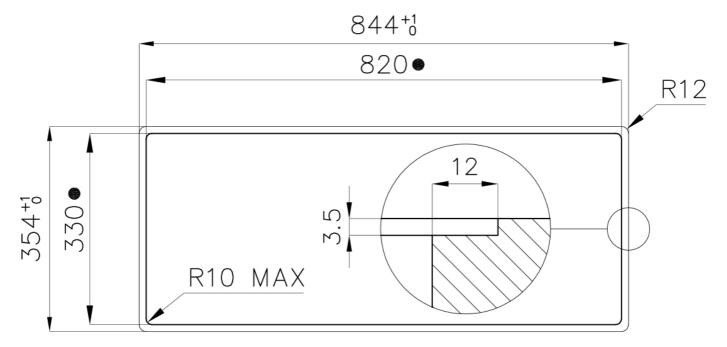

## Foster ==

Cut out size - Dimensioni per foratura top

Built-in cut out for FTS - Foratura per installazione FTS