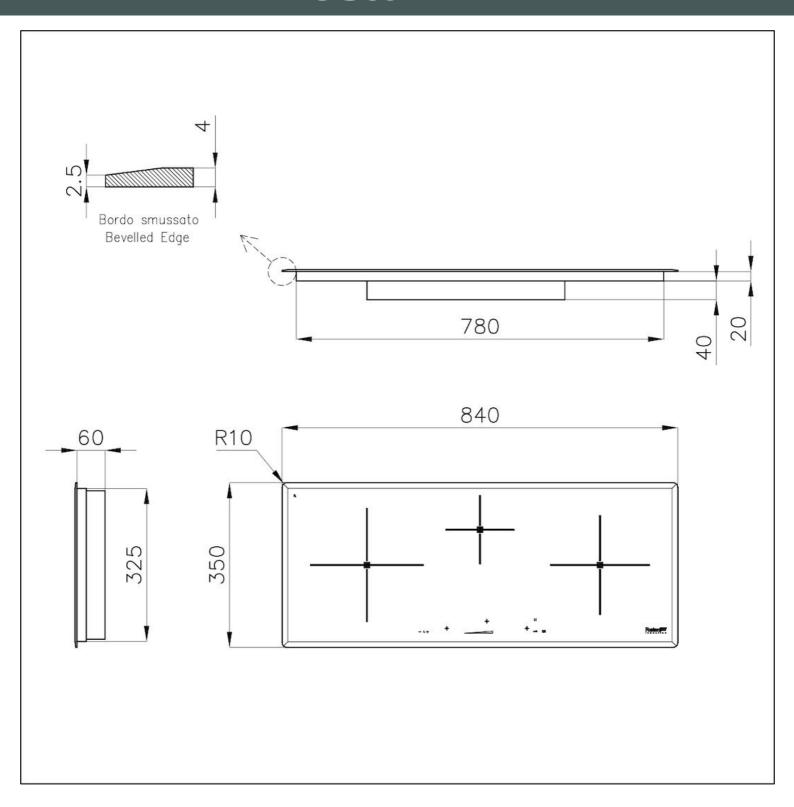

#### **DETAILS**

| Bevelled Edge - for flush-mount or over-mount installation |
|------------------------------------------------------------|
| Ceramic glass                                              |
| 840 x 350 mm                                               |
| 90cm                                                       |
| Three zones                                                |
| View technical data sheet                                  |
| 84 cm                                                      |
| 6.600** W                                                  |
|                                                            |